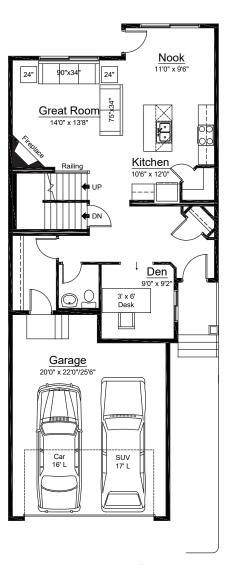

## **INCLUDED UPGRADES**

- Siding with Exterior Stone
- Oversized Kitchen Island
- Oversized 20'0"(w) x 22'0" / 25'6"(d) Two Car Garage
- 9'0" Main Floor Wall Height
- 9'0" Basement Wall Height
- Railing / Stubwall Around Staircase
- Large 19'0"(w) x 14'8"(d) Bonusroom
- Main Floor Den
- Concrete Front Verandah
- Window in Staircase to Second Floor
- 3'0" High Basement Windows Ideal For Basement Development
- Double Doors to All Closets
- Main Floor Fireplace
- Second Floor Laundry
- Oversized Ensuite

## Sydney I

2,007 sq ft / Two Storey

Home Width: 26 ft

M A I N F L O O R Option: Oversized Garage / Main Floor Den / Second Floor Laundry

U P P E R F L O O R

895 sq ft

1,112 sq ft