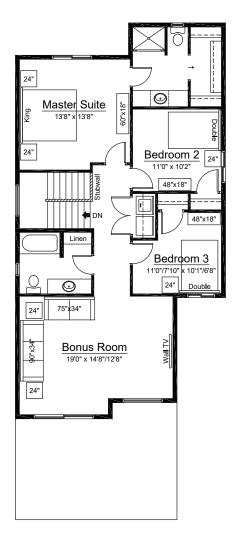

## **INCLUDED UPGRADES**

- Siding with Exterior Stone
- Oversized Kitchen Island
- Oversized 20'0"(w) x 22'0" / 25'6"(d) Two Car Garage
- 9'0" Main Floor Wall Height
- 9'0" Basement Wall Height
- Railing / Stubwall Around Staircase
- Large 19'0"(w) x 14'8"(d) Bonusroom
- Main Floor Den
- Concrete Front Verandah
- Window in Staircase to Second Floor
- 3'0" High Basement Windows Ideal For Basement Development
- Double Doors to All Closets
- Main Floor Fireplace
- Second Floor Laundry
- Oversized Ensuite

## Sydney I

2,007 sq ft / Two Storey

Home Width: 26 ft

M A I N F L O O R Option: Oversized Garage / Main Floor Den / Second Floor Laundry

U P P E R F L O O R

895 sq ft

1,112 sq ft